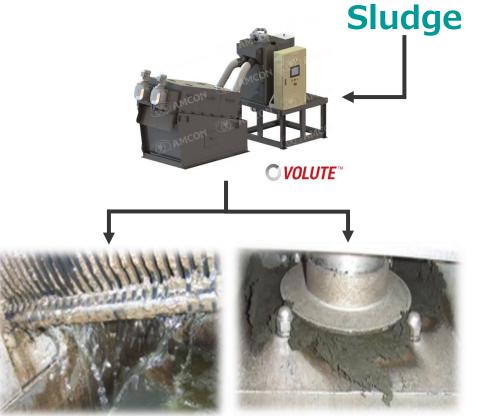

#### 1. What is AMCON?

Reduction of industrial waste disposal cost

Filtrate Sludge cake

**Small footprint** 