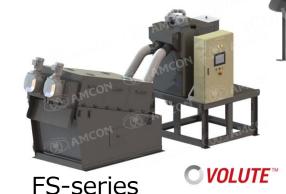

# AMCON INC. is... Pioneer for Multi-disc type screw press

Japanese company who invented the Sludge Dewatering Press "VOLUTE" for the 1st time in the world!!

VOLUTE DUO

#### 1. What is AMCON?

Reduction of industrial waste disposal cost

Filtrate Sludge cake

**Small footprint** 