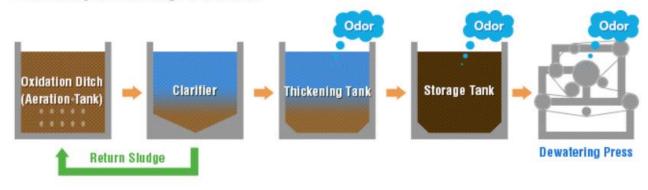

# Business Development in Sludge Treatment in India





# **AMCON INC. Japan**

We are the Inventor of the Multi-disc type screw press dewatering equipment!!

© AMCON INC. - All rights reserved.





- 1. What is AMCON?
- 2. Where has **VOLUTE** installed?
- 3. Who is SBSEnviro Aqua Concepts Pvt. Ltd. (SBS Enviro)?
- 4. How many VOLUTE has installed in India?







# AMCON INC. is... Pioneer for Multi-disc type screw press

Japanese company who invented the Sludge Dewatering Press "VOLUTE" for the 1st time in the world!!















VOLUTE DUO



#### 1. What is AMCON?



Reduction of industrial waste disposal cost





Filtrate Sludge cake

**Small footprint** 

#### Commonly used sludge treatment



#### Oxidation ditch direct dewatering







# More than 5,000 units in 77 countries!!

Municipal WWTP / WTP

Private WWTP / WTP

Food Factory Chemical Plant

Machinery Others





### $\S$ 3. Who is SBSEnviro Aqua Concepts Pvt. Ltd. (SBS Enviro)? $\bigcirc VOLUTEDUO^{ imes}$





 SBS Enviro and AMCON have been working together as a business partner for more than 10 years since 2011.











### 4. How many VOLUTE has installed in India?



## **Number of VOLUTE** supplied biennially



## Form of support







Jar test

**On-site Support** 

**Online Support** 









#### **AMCON INC. Japan**

1926, Nippa-cho, Kohoku-ku, Yokohama, Kanagawa 223-0057, Japan TEL. +81-45-540-8585 email. Natsu Ohki natsu ohki@amcon.co.jp Takahiro Yokoi

t yokoi@amcon.co.jp



### **SBSEnviro Aqua**