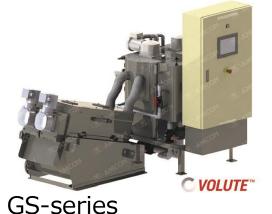

# AMCON INC. is... Pioneer for Multi-disc type screw press

Japanese company who invented the Sludge Dewatering Press "VOLUTE" for the 1st time in the world!!

VOLUTE DUO

#### 1. What is AMCON?

Reduction of industrial waste disposal cost

Filtrate Sludge cake

**Small footprint** 