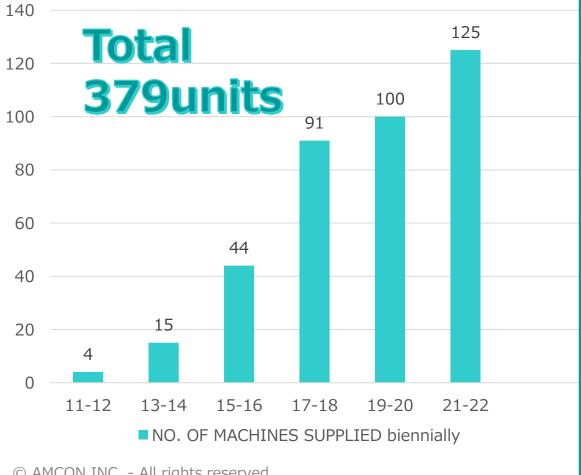

### 4. How many VOLUTE has installed in India?

## **Number of VOLUTE** supplied biennially