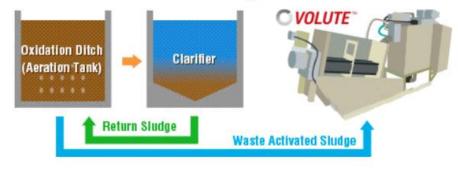

# Business Development in Sludge Treatment in India





# **AMCON INC. Japan**

We are the Inventor of the Multi-disc type screw press dewatering equipment!!

© AMCON INC. - All rights reserved.





- 1. What is AMCON?
- 2. Where has **VOLUTE** installed?
- 3. Who is SBSEnviro Aqua Concepts Pvt. Ltd. (SBS Enviro)?
- 4. How many VOLUTE has installed in India?







# AMCON INC. is... Pioneer for Multi-disc type screw press

Japanese company who invented the Sludge Dewatering Press "VOLUTE" for the 1st time in the world!!















VOLUTE DUO



#### 1. What is AMCON?



Reduction of industrial waste disposal cost





Filtrate Sludge cake

**Small footprint** 

#### Commonly used sludge treatment



#### Oxidation ditch direct dewatering







# More than 5,000 units in 77 countries!!

Municipal WWTP / WTP

Private WWTP / WTP

Food Factory Chemical Plant

Machinery Others





### $\S$ 3. Who is SBSEnviro Aqua Concepts Pvt. Ltd. (SBS Enviro)? $\bigcirc VOLUTEDUO^{ imes}$





 SBS Enviro and AMCON have been working together as a business partner for more than 10 years since 2011.











### 4. How many VOLUTE has installed in India?



## **Number of VOLUTE** supplied biennially



## Form of support







Jar test

**On-site Support** 

**Online Support** 









#### **AMCON INC. Japan**

1926, Nippa-cho, Kohoku-ku, Yokohama, Kanagawa 223-0057, Japan TEL. +81-45-540-8585 email. Natsu Ohki natsu ohki@amcon.co.jp Takahiro Yokoi

t yokoi@amcon.co.jp



### **SBSEnviro Aqua** Concepts Pvt. Ltd.

Plot No.01, C-45, Elec